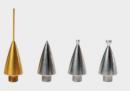

scharge (0,1mm), by which can be treated even the area around eyes.

This medical device is used to remove benign vascular lesions, skin lesions and to treat eye diseases.

PATENTED
MEDICAL DEVICE
FOR USE IN ABLATIVE
SURGERY







## **JETT** PLASMA LIFT MEDICAL



#### **INDICATIONS**

- Fibroma
- Verruca
- Keratosis
- Telangiectasia
- Hemangioma
- Angioma
- Blepharitis
- Xanthelasma
- Trichiasis
- Ectropion
- Stenosis puncti lacrimalis

### **ADVANTAGES**

- Ablative & non-ablative treatments
- Fast healing process
- Long lasting effects
- No scars and keloids
- Unique technology of direct current

#### **DESIGNED FOR**

- Dermatology
- Ophthalmology

#### **TREATMENT**

#### **Xanthelasma**





Before

After

#### **Fibroma**





Before

After

#### **Ectropion**





Before

After



APPLICATORS FOR JETT PLASMA LIFT MEDICAL