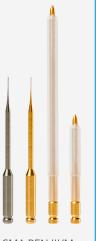

#### APPLICATORS

**Golden applicators** are designed for ablative treatments and cause skin fulguration and coagulation.

**Silver applicators** are designed for non-surgical treatments and thanks to the unique direct current technology enable membrane depolarization and low treshold reversible electroporation..

#### Xanthelasma

Before

After

**Ectropion** 

Before

After

OPTIONAL APPLICATORS FOR PLASMA PEN III/M