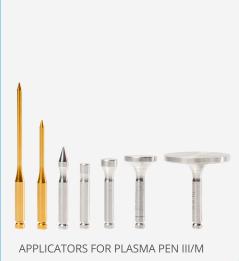

#### APPLICATORS

**Golden applicators** are designed for ablative treatments and cause skin fulguration and coagulation.

**Silver applicators** are designed for non-surgical treatments and thanks to the unique direct current technology enable membrane depolarization and low treshold reversible electroporation..